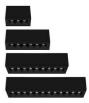

## DOTS C

- Fixed rectangular ceiling lamp for accent lighting.

- Dimmable converter built in in the device.
- Compatabile with start and end phase dimmer.

This product contains 3(6W), 6(12W), 9(16Me)rgy efficiency G.

| CODE      | COLOR      | MATERIAL  | AC      | LED | Т° (К) | LED Lumen | System Lumen | L (mm) |
|-----------|------------|-----------|---------|-----|--------|-----------|--------------|--------|
| WA248WW05 | MATT BLACK | ALUMINIUM | AC 230V | 6W  | 3000K  | 470 Lm    | 300 Lm       | 108    |
| WA248WW30 | MATT WHITE | ALUMINIUM | AC 230V | 6W  | 3000K  | 470 Lm    | 300 Lm       | 108    |
| WA249WW05 | MATT BLACK | ALUMINIUM | AC 230V | 12W | 3000K  | 940 Lm    | 565 Lm       | 188    |
| WA249WW30 | MATT WHITE | ALUMINIUM | AC 230V | 12W | 3000K  | 940 Lm    | 565 Lm       | 188    |
| WA250WW05 | MATT BLACK | ALUMINIUM | AC 230V | 16W | 3000K  | 1400 Lm   | 895 Lm       | 268    |
| WA250WW30 | MATT WHITE | ALUMINIUM | AC 230V | 16W | 3000K  | 1400 Lm   | 895 Lm       | 268    |
| WA251WW05 | MATT BLACK | ALUMINIUM | AC 230V | 20W | 3000K  | 1880 Lm   | 1165 Lm      | 348    |
| WA251WW30 | MATT WHITE | ALUMINIUM | AC 230V | 20W | 3000K  | 1880 Lm   | 1165 Lm      | 348    |
|           |            |           |         |     |        |           |              |        |

MATT BLACK

MATT BLACK

MATT WHITE

MATT WHITE