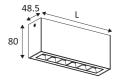

| CODE      | COLOR      | MATERIAL  | AC      | LED | Т° (К) | LED Lumen | System Lumen | L (mm) |
|-----------|------------|-----------|---------|-----|--------|-----------|--------------|--------|
| WA248WW05 | MATT BLACK | ALUMINIUM | AC 230V | 6W  | 3000K  | 470 Lm    | 300 Lm       | 108    |
| WA248WW30 | MATT WHITE | ALUMINIUM | AC 230V | 6W  | 3000K  | 470 Lm    | 300 Lm       | 108    |
| WA249WW05 | MATT BLACK | ALUMINIUM | AC 230V | 12W | 3000K  | 940 Lm    | 565 Lm       | 188    |
| WA249WW30 | MATT WHITE | ALUMINIUM | AC 230V | 12W | 3000K  | 940 Lm    | 565 Lm       | 188    |
| WA250WW05 | MATT BLACK | ALUMINIUM | AC 230V | 16W | 3000K  | 1400 Lm   | 895 Lm       | 268    |
| WA250WW30 | MATT WHITE | ALUMINIUM | AC 230V | 16W | 3000K  | 1400 Lm   | 895 Lm       | 268    |
| WA251WW05 | MATT BLACK | ALUMINIUM | AC 230V | 20W | 3000K  | 1880 Lm   | 1165 Lm      | 348    |
| WA251WW30 | MATT WHITE | ALUMINIUM | AC 230V | 20W | 3000K  | 1880 Lm   | 1165 Lm      | 348    |
|           |            |           |         |     |        |           |              |        |