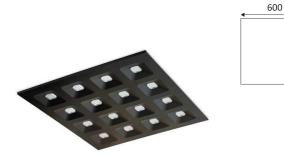

18

600

## DOMINO

This product contains 16 light source(s)of energy efficiency C.

08 Live parts are equipped with additional isolation protection, such as reinforced or double insulation. Beam 75°. 75° Product in conformity CE. CE CRI >80 Colour rendering index >80. UGR below 16. UGR <16 Photobiological risk RG0 RG0 Product can not be covered after installation even with insulation. a a B X Power supply not included. Connect to a constant current Led power supply of 750mA DC. 750 mΑ 5 years warranty.