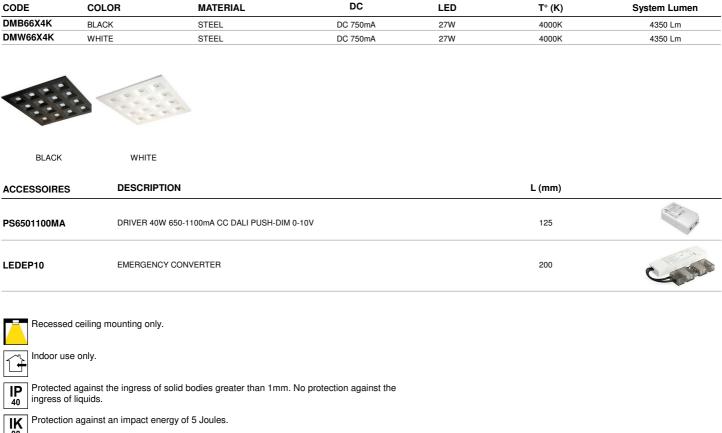

## DOMINO

This product contains 16 light source(s)of energy efficiency C.

08 Live parts are equipped with additional isolation protection, such as reinforced or double insulation. Beam 75°. 75° Product in conformity CE. CE CRI >80 Colour rendering index >80. UGR below 16. UGR <16 Photobiological risk RG0 RG0 Product can not be covered after installation even with insulation. a a B X Power supply not included. Connect to a constant current Led power supply of 750mA DC. 750 mΑ 5 years warranty.