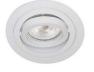

## **DLK2072 RX GU10**

- Adjustable round recessed spotlight.
- 3 crowns.
- Fastened with springs.

| CODE      | COLOR                   | MATERIAL       | SOCKET | AC      | Watt Max | LAMP  |
|-----------|-------------------------|----------------|--------|---------|----------|-------|
| DLK207204 | WHITE                   | CAST ALUMINIUM | GU10   | AC 230V | 50W      | PAR16 |
| DLK207215 | BRUSHED STAINLESS STEEL | CAST ALUMINIUM | GU10   | AC 230V | 50W      | PAR16 |
| DLK207221 | SATIN NICKEL            | CAST ALUMINIUM | GU10   | AC 230V | 50W      | PAR16 |