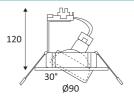

WHITE

BRUSHED STAINLESS SATIN NICKEL STEEL

| Ā               | Recessed ceiling mounting only.                                                                        |
|-----------------|--------------------------------------------------------------------------------------------------------|
|                 | Indoor use only.                                                                                       |
| <b>IP</b><br>23 | Protected against the ingress of solid bodies greater than 12 mm. Protected against rain.              |
| <b>IK</b><br>06 | Protection against an impact energy of 1 Joule.                                                        |
|                 | Live parts are equipped with additional isolation protection, such as reinforced or double insulation. |
| <b>6</b><br>82  | Hole cut to insert luminaire (82 mm)                                                                   |
| <b>7</b><br>30° | The luminaire can be adjusted vertically up to a maximum of 30°.                                       |
| ⊖<br>355°       | Horizontal orientation maximum to 355°.                                                                |
| CE              | Product in conformity CE.                                                                              |
| 650°            | Test on 650°.                                                                                          |
|                 | Product can not be covered after installation even with insulation.                                    |
| 2               | 2 years warranty.                                                                                      |
|                 |                                                                                                        |