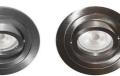

## **DLK2072 RX GU10**

- Adjustable round recessed spotlight.
- 3 crowns.
- Fastened with springs.

| CODE      | COLOR                   | MATERIAL       | SOCKET | AC      | Watt Max | LAMP  |
|-----------|-------------------------|----------------|--------|---------|----------|-------|
| DLK207204 | WHITE                   | CAST ALUMINIUM | GU10   | AC 230V | 50W      | PAR16 |
| DLK207215 | BRUSHED STAINLESS STEEL | CAST ALUMINIUM | GU10   | AC 230V | 50W      | PAR16 |
| DLK207221 | SATIN NICKEL            | CAST ALUMINIUM | GU10   | AC 230V | 50W      | PAR16 |