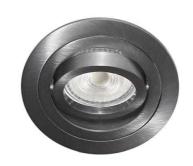

## **DLK2072 RX GU10**

- Adjustable round recessed spotlight.
- 3 crowns.
- Fastened with springs.

| CODE      | COLOR                   | MATERIAL       | SOCKET | AC      | Watt Max | LAMP  |
|-----------|-------------------------|----------------|--------|---------|----------|-------|
| DLK207204 | WHITE                   | CAST ALUMINIUM | GU10   | AC 230V | 50W      | PAR16 |
| DLK207215 | BRUSHED STAINLESS STEEL | CAST ALUMINIUM | GU10   | AC 230V | 50W      | PAR16 |
| DLK207221 | SATIN NICKEL            | CAST ALUMINIUM | GU10   | AC 230V | 50W      | PAR16 |