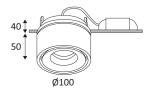

## CLIC RDX

- Adjustable round recessed spotlight.
- Fastened with springs.
- Remote dimmable converter supplied.
- Compatible with end-of-phase dinner.
- Optional dimmable DALI converter CD124 to be ordered separately.