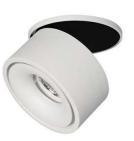

## CLIC RDX

- Adjustable round recessed spotlight.
- Fastened with springs.
- Remote dimmable converter supplied.
- Compatible with end-of-phase dinner.
- Optional dimmable DALI converter CD124 to be ordered separately.