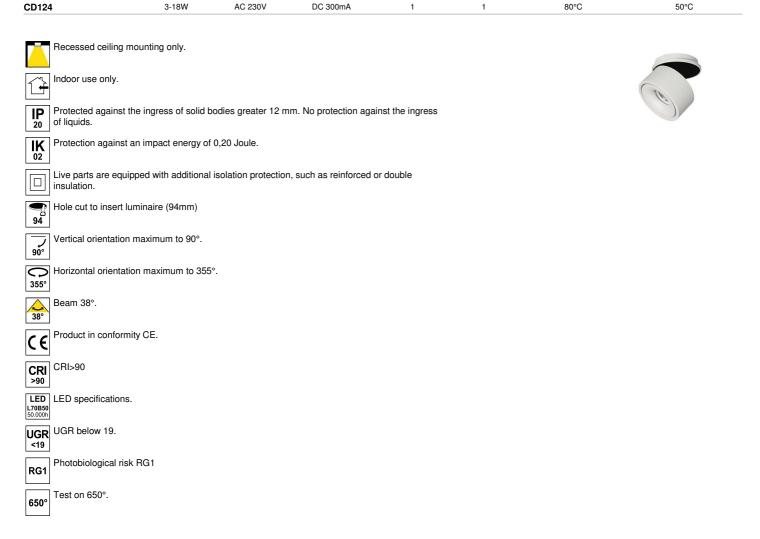

## TECHNICAL DATA

Connect to a constant current Led power supply of 300mA DC.

Photometric data available on our website: www.indigo-lighting.com