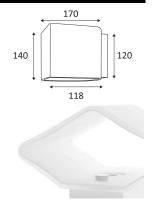

## **CLEO**

| CODE    | MATERIAL | AC      | LED  | T° (K) | LED Lumen | System Lumen |
|---------|----------|---------|------|--------|-----------|--------------|
| WA12637 | GLASS    | AC 230V | 7,5W | 3000K  | 900 Lm    | 670 Lm       |