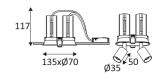

Live parts are equipped with additional isolation protection, such as reinforced or double 

Oval piercing to insert the luminaire. (130x65mm)

Minimum ceiling height to insert luminaire. (130mm)

Vertical orientation maximum to 90°.