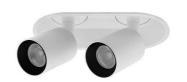

## **CLARA 2 RDX**

- Adjustable semi-recessed spotlight.
- Fastened with springs.
- Remote dimmable converter supplied.
- Compatible with start and end-of-phase dimmer.

This product contains 2 light source(s) of energy efficiency G.

MATT BLACK

MATT WHITE

Recessed ceiling mounting only.

Indoor use only

Protected against the ingress of solid bodies greater 12 mm. No protection against the ingress

Protection against an impact energy of 0,70 Joule.