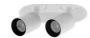

## **CLARA 2 RDX**

- Adjustable semi-recessed spotlight.
- Fastened with springs.
- Remote dimmable converter supplied.
- Compatible with start and end-of-phase dimmer.

This product contains 2 light source(s) of energy efficiency G.

| CODE      | COLOR      | MATERIAL  | AC      | DC           | LED  | T° (K) | LED Lumen | System Lumen |
|-----------|------------|-----------|---------|--------------|------|--------|-----------|--------------|
| DO535WW05 | MATT BLACK | ALUMINIUM | AC 230V | DC 250mA 18V | 2x3W | 3000K  | 2x670 Lm  | 2x260 Lm     |
| DO535WW30 | MATT WHITE | ALUMINIUM | AC 230V | DC 250mA 18V | 2x3W | 3000K  | 2x670 Lm  | 2x260 Lm     |