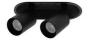

## **CLARA 2 RDX**

- Adjustable semi-recessed spotlight.
- Fastened with springs.
- Remote dimmable converter supplied.
- Compatible with start and end-of-phase dimmer.

This product contains 2 light source(s) of energy efficiency G.

MATT BLACK

MATT WHITE

Recessed ceiling mounting only.

Indoor use only

Protected against the ingress of solid bodies greater 12 mm. No protection against the ingress

Protection against an impact energy of 0,70 Joule.