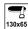

Live parts are equipped with additional isolation protection, such as reinforced or double 

Oval piercing to insert the luminaire. (130x65mm)

Minimum ceiling height to insert luminaire. (130mm)

Vertical orientation maximum to 90°.