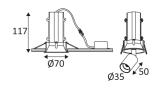

Live parts are equipped with additional isolation protection, such as reinforced or double insulation.

Hole cut to insert luminaire (65mm)

Minimum ceiling height to insert luminaire. (130mm)

Vertical orientation maximum to 90°.

Horizontal orientation maximum to 350°.

Beam 36°.

Product in conformity CE.

CRI>80

LED specifications.

LED specifications.

UGR UGR below 19.

<19 RG1