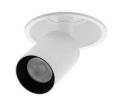

## **CLARA 1 RDX**

- Adjustable round semi-recessed spotlight.
- Fastened with springs.
- Remote dimmable converter supplied.
- Compatible with start and end-of-phase dimmer.

This product contains 1 light source(s) of energy efficiency G.