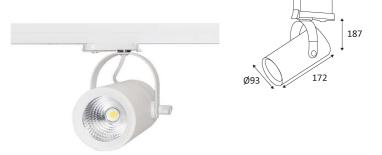

|          | Ceiling mounting only.                                                                                     |
|----------|------------------------------------------------------------------------------------------------------------|
|          | ndoor use only.                                                                                            |
|          | Protected against the ingress of solid bodies greater 12 mm. No protection against the ingress of liquids. |
| <u> </u> | Earth wire . Fixture equipped with primary insulation only.                                                |
| 350°     | Horizontal orientation maximum to 350°.                                                                    |
| 90°      | ertical orientation maximum to 90°.                                                                        |
| 24°      | Seam 24°.                                                                                                  |
| CRI C    | Colour rendering index >80.                                                                                |