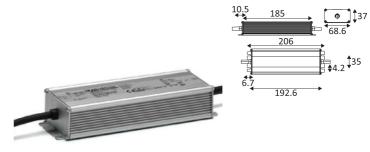

## **CD180**

- Constant voltage converter.

- Power voltage: 220-240 VAC.

| ODE                | Watt Max             | PRI              | SEC            | INPUTS | OUTPUTS | Case T° Max. | Amb. T° Max. | L (mm) | l (mm) | H (mm) |
|--------------------|----------------------|------------------|----------------|--------|---------|--------------|--------------|--------|--------|--------|
| CD180              | 150W                 | AC 230V          | DC 24V         | 1      | 1       | 85°C         | 45°C         | 206    | 68,6   | 37     |
|                    |                      |                  |                |        |         |              |              |        |        |        |
| Indoor a           | nd outdoor use.      |                  |                |        |         |              |              |        |        |        |
| IP<br>67 Dust-tigh | nt. Watertight (imme | rsible).         |                |        |         |              |              |        |        |        |
| Earth wir          | e . Fixture equipped | d with primary i | nsulation only |        |         |              |              |        |        |        |
|                    | in conformity CE.    |                  |                |        |         |              |              |        |        |        |
| 5 years v          | varranty.            |                  |                |        |         |              |              |        |        |        |
|                    |                      |                  |                |        |         |              |              |        |        |        |