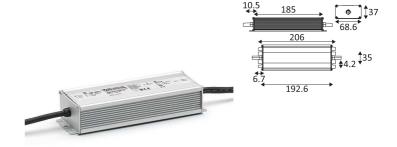

## **CD179**

- Constant voltage converter.
- Power voltage: 220-240 VAC.

| CODE  | Watt Max | PRI     | SEC    | INPUTS | OUTPUTS | Case T° Max. | Amb. T° Max. | L (mm) | l (mm) | H (mm) |
|-------|----------|---------|--------|--------|---------|--------------|--------------|--------|--------|--------|
| CD179 | 100W     | AC 230V | DC 24V | 1      | 1       | 85°C         | 45°C         | 206    | 68.6   | 37     |