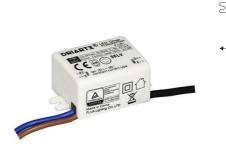

## **CD172**

- Constant current converter.

- Power voltage: 220-240 VAC.
- Minimum power in W: 2W.

| CODE  | DC     | Watt Max | PRI     | SEC      | INPUTS | OUTPUTS | Case T° Max. | Amb. T° Max. | L (mm) | l (mm) | H (mm) |
|-------|--------|----------|---------|----------|--------|---------|--------------|--------------|--------|--------|--------|
| CD172 | 2,8-6V | 2-4W     | AC 230V | DC 700mA | 1      | 1       | 85°          | 50°          | 50     | 27,5   | 21     |
|       |        |          |         |          |        |         |              |              |        |        |        |