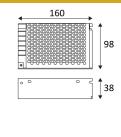

## **CD159**

- Constant voltage converter.
- Power voltage: 170-250 VAC.

| CODE  | Watt Max | PRI     | SEC    | INPUTS | OUTPUTS | Case T° Max. | Amb. T° Max. | L (mm) | l (mm) | H (mm) |
|-------|----------|---------|--------|--------|---------|--------------|--------------|--------|--------|--------|
| CD159 | 150W     | AC 230V | DC 24V | 1      | 2       | 80°C         | 60°C         | 160    | 98     | 38     |