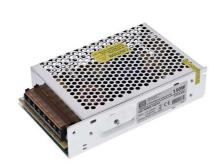

## **CD159**

- Constant voltage converter.
- Power voltage: 170-250 VAC.

| CODE  | Watt Max | PRI     | SEC    | INPUTS | OUTPUTS | Case T° Max. | Amb. T° Max. | L (mm) | l (mm) | H (mm) |
|-------|----------|---------|--------|--------|---------|--------------|--------------|--------|--------|--------|
| CD159 | 150W     | AC 230V | DC 24V | 1      | 2       | 80°C         | 60°C         | 160    | 98     | 38     |