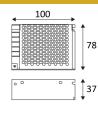

## **CD158**

- Constant voltage converter.
- Power voltage: 170-250 VAC.

| CODE  | Watt Max | PRI     | SEC    | INPUTS | OUTPUTS | Case T° Max. | Amb. T° Max. | L (mm) | l (mm) | H (mm) |
|-------|----------|---------|--------|--------|---------|--------------|--------------|--------|--------|--------|
| CD158 | 60W      | AC 230V | DC 24V | 1      | 1       | 65°C         | 60°C         | 100    | 78     | 37     |