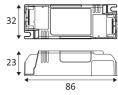

## **CD155**

- Constant current converter.
- Power voltage: 220-240 VAC.
- Minimum power in W: 2W.

| CODE  | Watt Max | PRI     | SEC      | INPUTS | OUTPUTS | Case T° Max. | Amb. T° Max.  | L (mm) | l (mm) | H (mm) |
|-------|----------|---------|----------|--------|---------|--------------|---------------|--------|--------|--------|
| CD155 | 2-3W     | AC 230V | DC 350mA | 1      | 1       | 85°C         | -20°C - +50°C | 86     | 32     | 23     |
|       |          |         |          |        |         |              |               |        |        |        |
|       |          |         |          |        |         |              |               |        |        |        |
|       |          |         |          |        |         |              |               |        |        |        |