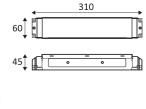

## **CD154**

- Dimmable constant current converter 0-10V, 1-10V, DALI, DALI PUSH.
- Power voltage: 220-240 VAC.

| CODE  | Watt Max | PRI     | SEC    | INPUTS | OUTPUTS | Case T° Max. | Amb. T° Max. | L (mm) | I (mm) | H (mm) |
|-------|----------|---------|--------|--------|---------|--------------|--------------|--------|--------|--------|
| CD154 | 200W     | AC 230V | DC 24V | 1      | 2       | 50°C         | 90°C         | 310    | 60     | 45     |