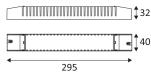

## **CD153**

- Dimmable constant voltage converter via phase start/end.
- Power voltage: 220-240 VAC.

| CODE  | Watt Max | PRI     | SEC    | INPUTS | OUTPUTS | Case T° Max. | Amb. T° Max. | L (mm) | l (mm) | H (mm) |
|-------|----------|---------|--------|--------|---------|--------------|--------------|--------|--------|--------|
| CD153 | 75W      | AC 230V | DC 24V | 1      | 2       | 85°C         | 50°C         | 295    | 40     | 32     |