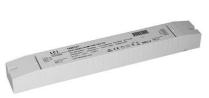

## **CD153**

- Dimmable constant voltage converter via phase start/end.
- Power voltage: 220-240 VAC.

| CODE  | Watt Max | PRI     | SEC    | INPUTS | OUTPUTS | Case T° Max. | Amb. T° Max. | L (mm) | l (mm) | H (mm) |
|-------|----------|---------|--------|--------|---------|--------------|--------------|--------|--------|--------|
| CD153 | 75W      | AC 230V | DC 24V | 1      | 2       | 85°C         | 50°C         | 295    | 40     | 32     |