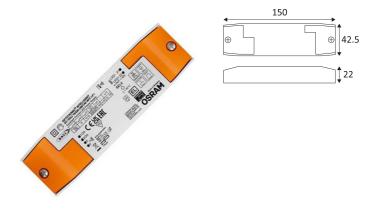

## **CD148**

- Dimmable constant current converter DALI.
- Power voltage: 220-240 VAC.
- Minimum power in W: 3W.

| CODE  | DC     | Watt Max | PRI     | SEC      | INPUTS | OUTPUTS | Case T° Max. | Amb. T° Max. | L (mm) | l (mm) | H (mm) |
|-------|--------|----------|---------|----------|--------|---------|--------------|--------------|--------|--------|--------|
| CD148 | 10-54V | 3-18W    | AC 230V | DC 700mA | 1      | 1       | 80°C         | 50°C         | 150    | 42.5   | 22     |