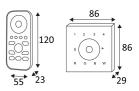

| ACCESSOIRES | DESCRIPTION             |  |
|-------------|-------------------------|--|
| CD16005     | RF RGBW REMOTE CONTROL  |  |
| CD15704     | RF RGBW WALL PANEL 230V |  |

Protected against the ingress of solid bodies greater 12 mm. No protection against the ingress of liquids.