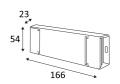

| CODE  | Watt Max | PRI    | SEC    | INPUTS | Amb. T° Max. | L (mm) |
|-------|----------|--------|--------|--------|--------------|--------|
| CD141 | 4x120W   | DC 24V | DC 24V | 2      | 50°C         | 166    |