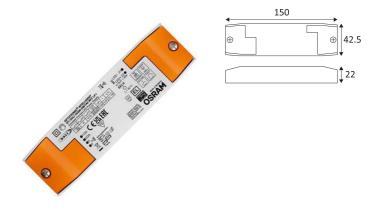

## **CD140**

- Dimmable constant current converter DALI.
- Power voltage: 220-240 VAC.
- Minimum power in W: 3W.

| CODE  | DC     | Watt Max | PRI     | SEC      | INPUTS | OUTPUTS | Case T° Max. | Amb. T° Max. | L (mm) | l (mm) | H (mm) |
|-------|--------|----------|---------|----------|--------|---------|--------------|--------------|--------|--------|--------|
| CD140 | 10-54V | 3-18W    | AC 230V | DC 350mA | 1      | 1       | 80°C         | 50°C         | 150    | 42.5   | 22     |