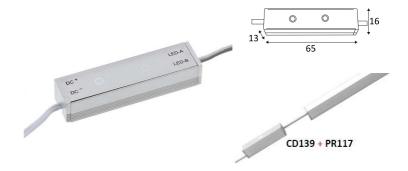

## **CD139**

| CODE    | Watt Max | PRI    | SEC    | INPUTS | OUTPUTS | Amb. T° Max. | L (mm) | I (mm) | H (mm) |
|---------|----------|--------|--------|--------|---------|--------------|--------|--------|--------|
| CD13952 | 50W      | DC 24V | DC 24V | 1      | 1       | 40°C         | 65     | 16     | 13     |