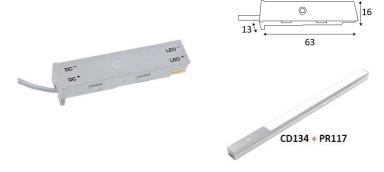

## **CD134**

| CODE    | Watt Max | PRI    | SEC    | INPUTS | OUTPUTS | Case T° Max. | Amb. T° Max. | L (mm) | l (mm) | H (mm) |
|---------|----------|--------|--------|--------|---------|--------------|--------------|--------|--------|--------|
| CD13452 | 60W      | DC 24V | DC 24V | 1      | 1       | 60°C         | 40°C         | 63     | 16     | 13     |