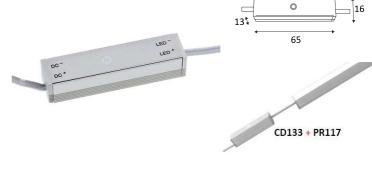

| CODE    | Watt Max | PRI    | SEC    | INPUTS | OUTPUTS | Case T° Max. | Amb. T° Max. | L (mm) | l (mm) | H (mm) |
|---------|----------|--------|--------|--------|---------|--------------|--------------|--------|--------|--------|
| CD13352 | 60W      | DC 24V | DC 24V | 1      | 1       | 60°C         | 40°C         | 65     | 16     | 13     |