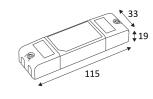

## **CD128**

- Constant voltage converter.
- Power voltage: 220-240 VAC.
- Minimum power in W: 1W.

| CODE  | Watt Max | PRI     | SEC      | INPUTS | OUTPUTS | Case T° Max. | Amb. T° Max. | L (mm) | l (mm) | H (mm) |
|-------|----------|---------|----------|--------|---------|--------------|--------------|--------|--------|--------|
| CD128 | 1-15W    | AC 230V | DC 350mA | 1      | 1       | 75°C         | 45°C         | 115    | 33     | 19     |