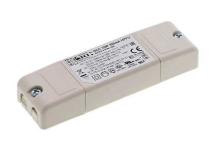

## **CD128**

- Constant voltage converter.
- Power voltage: 220-240 VAC.
- Minimum power in W: 1W.

| CODE  | Watt Max | PRI     | SEC      | INPUTS | OUTPUTS | Case T° Max. | Amb. T° Max. | L (mm) | l (mm) | H (mm) |
|-------|----------|---------|----------|--------|---------|--------------|--------------|--------|--------|--------|
| CD128 | 1-15W    | AC 230V | DC 350mA | 1      | 1       | 75°C         | 45°C         | 115    | 33     | 19     |