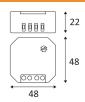

| CODE  | AC      | Watt Max | PRI     | INPUTS | OUTPUTS | Amb. T° Max. | L (mm) |
|-------|---------|----------|---------|--------|---------|--------------|--------|
| CD127 | AC 230V | 2W       | AC 230V | 1      | 1       | 40°C         | 48     |