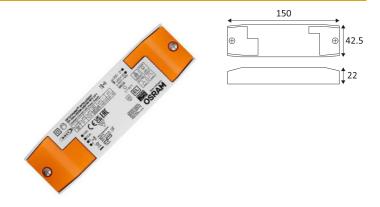

## **CD126**

- DALI dimmable constant current converter.
- Power voltage: 220-240VAC.
- Minimum power in W: 4W.

| CODE  | DC     | Watt Max | PRI     | SEC      | INPUTS | OUTPUTS | Case T° Max. | Amb. T° Max. | L (mm) | l (mm) | H (mm) |
|-------|--------|----------|---------|----------|--------|---------|--------------|--------------|--------|--------|--------|
| CD126 | 10-54V | 4-27W    | AC 230V | DC 500mA | 1      | 1       | 85°C         | 50°C         | 150    | 42,5   | 22     |