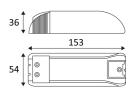

## **CD125**

- Dimmable constant current converter via phase start/end.
- Power voltage: 220-240 VAC.
- Minimum power in W: 19W.

| CODE  | Watt Max | PRI     | SEC      | INPUTS | OUTPUTS | Case T° Max. | Amb. T° Max. | L (mm) | l (mm) | H (mm) |
|-------|----------|---------|----------|--------|---------|--------------|--------------|--------|--------|--------|
| CD125 | 19-35W   | AC 230V | DC 700mA | 1      | 1       | 75°C         | 45°C         | 153    | 54     | 36     |