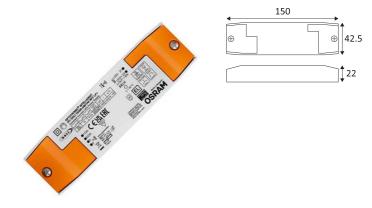

## **CD124**

- Dimmable constant current converter DALI.
- Power voltage: 220-240 VAC.
- Minimum power in W: 3W.

| CODE  | DC     | Watt Max | PRI     | SEC      | INPUTS | OUTPUTS | Case T° Max. | Amb. T° Max. | L (mm) | l (mm) | H (mm) |
|-------|--------|----------|---------|----------|--------|---------|--------------|--------------|--------|--------|--------|
| CD124 | 10-54V | 3-18W    | AC 230V | DC 300mA | 1      | 1       | 80°C         | 50°C         | 150    | 42.5   | 22     |