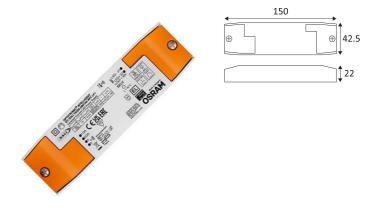

## **CD116**

- Dimmable constant current converter DALI.
- Power voltage: 220-240 VAC.
- Minimum power in W: 3W.

| CODE  | DC     | Watt Max | PRI     | SEC      | INPUTS | OUTPUTS | Case T° Max. | Amb. T° Max. | L (mm) | l (mm) | H (mm) |
|-------|--------|----------|---------|----------|--------|---------|--------------|--------------|--------|--------|--------|
| CD116 | 10-54V | 3-18W    | AC 230V | DC 500mA | 1      | 1       | 80°C         | 50°C         | 150    | 42,5   | 22     |