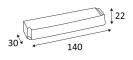

H (mm)

| CD114                    | 2-18W               | AC 230V          | DC 350mA           | 1              | 1               | 70° | 50° | 140 | 30 | 22 |
|--------------------------|---------------------|------------------|--------------------|----------------|-----------------|-----|-----|-----|----|----|
|                          |                     |                  |                    |                |                 |     |     |     |    |    |
|                          | id outdoor use.     |                  |                    |                |                 |     |     |     |    |    |
| IP<br>67 Dust-tigh       | t. Watertight (imme | ersible).        |                    |                |                 |     |     |     |    |    |
| Live parts<br>insulation | s are equipped with | n additional iso | lation protection, | such as reinfo | orced or double |     |     |     |    |    |