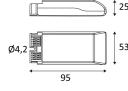

## **CD112**

- Dimmable constant current converter via phase start/end.
- Power voltage: 220-240 VAC.
- Minimum power in W: 9.5W.

| CODE  | Watt Max | PRI     | SEC      | INPUTS | OUTPUTS | Case T° Max. | Amb. T° Max. | L (mm) | l (mm) | H (mm) |
|-------|----------|---------|----------|--------|---------|--------------|--------------|--------|--------|--------|
| CD112 | 9-18W    | AC 230V | DC 350mA | 1      | 1       | 75°C         | 50°C         | 95     | 53     | 30     |