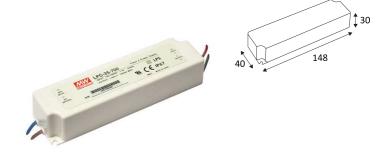

## **CD105**

- Constant current converter.
- Power voltage: 100 240 VAC.
- Minimum power in W: 9W.

| CODE  | Watt Max | PRI     | SEC      | INPUTS | OUTPUTS | Case T° Max. | Amb. T° Max. | L (mm) | l (mm) | H (mm) |
|-------|----------|---------|----------|--------|---------|--------------|--------------|--------|--------|--------|
| CD105 | 9-35W    | AC 230V | DC 700mA | 1      | 1       | 65°          | 40°          | 148    | 40     | 30     |