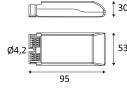

## **CD104**

- Dimmable constant current converter via phase start/end.
- Power voltage: 220-240 VAC.
- Minimum power in W: 9W.

| CODE  | Watt Max | PRI     | SEC      | INPUTS | OUTPUTS | Case T° Max. | Amb. T° Max. | L (mm) | l (mm) | H (mm) |
|-------|----------|---------|----------|--------|---------|--------------|--------------|--------|--------|--------|
| CD104 | 9-18W    | AC 230V | DC 500mA | 1      | 1       | 75°C         | 55°C         | 95     | 53     | 30     |