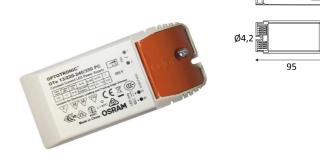

## **CD102**

- Dimmable constant current converter via phase start/end.
- Power voltage: 220-240 VAC.
- Minimum power in W: 6.5W.

| CODE  | Watt Max  | PRI     | SEC      | INPUTS | OUTPUTS | Case T° Max. | Amb. T° Max. | L (mm) | l (mm) | H (mm) |
|-------|-----------|---------|----------|--------|---------|--------------|--------------|--------|--------|--------|
| CD102 | 6,5-13,5W | AC 230V | DC 350mA | 1      | 1       | 85°C         | 55°C         | 95     | 53     | 25     |