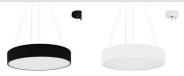

# **CAPRIR2P**

- Round hanging fixture.
- Prismatic PS diffuser.
- 2700K, 3000K or 4000K as desired via a switch in the luminaire.
- Supplied with steel hanging cables (adjustable 2.00m max), black
- or white round base and power cable.
- Phase break dimmable or DALI-push dimmable converter built in the device.

This product contains 1 light source(s) of energy efficiency F.

| CODE      | COLOR      | MATERIAL  | AC      | LED | T° (K)          | LED Lumen       | System Lumen    |
|-----------|------------|-----------|---------|-----|-----------------|-----------------|-----------------|
| SU15405   | MATT BLACK | ALUMINIUM | AC 230V | 42W | 2700-3000-4000K | 5150 Lm (4000K) | 2910 Lm (4000K) |
| SU15430   | MATT WHITE | ALUMINIUM | AC 230V | 42W | 2700-3000-4000K | 5150 Lm (4000K) | 2910 Lm (4000K) |
| SU15405DA | MATT BLACK | ALUMINIUM | AC 230V | 42W | 2700-3000-4000K | 5150 Lm (4000K) | 2910 Lm (4000K) |
| SU15430DA | MATT WHITE | ALUMINIUM | AC 230V | 42W | 2700-3000-4000K | 5150 Lm (4000K) | 2910 Lm (4000K) |
|           |            |           |         |     |                 |                 |                 |

MATT BLACK

MATT WHITE

Suspended mounting only.

Indoor use only.

Protected against the ingress of solid bodies greater 12 mm. No protection against the ingress of liquids.

Protection against an impact energy of 0,20 Joule.