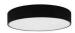

# **CAPRIR2C**

Ø520

- Wall or ceiling lamp.
- Prismatic PS diffuser.
- 2700K, 3000K or 4000K as desired via a switch in the luminaire.
- Phase break dimmable or DALI-poush dimmable converter built in the device.
  This product contains 1 light source(s) of energy efficiency F.

MATT BLACK

MATT WHITE

Wall and ceiling mounting only.

Indoor use only.

Protected against the ingress of solid bodies greater 12 mm. No protection against the ingress of liquids.

Protection against an impact energy of 0,20 Joule.