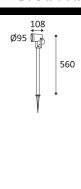

## **BRONTES P GU10**

| CODE    | COLOR      | MATERIAL       | SOCKET | AC      | Watt Max | LAMP  |
|---------|------------|----------------|--------|---------|----------|-------|
| OU31324 | ANTHRACITE | CAST ALUMINIUM | GU10   | AC 230V | 35W      | PAR16 |

Vertical orientation maximum to 90°.

Horizontal orientation maximum to 355°.

Product in conformity CE.

Test on 650°.

3 years warranty.

Replaceable light source by an end-user.