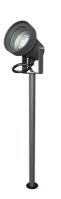

## **BRONTES P GU10**

| CODE    | COLOR      | MATERIAL       | SOCKET | AC      | Watt Max | LAMP  |
|---------|------------|----------------|--------|---------|----------|-------|
| OU31324 | ANTHRACITE | CAST ALUMINIUM | GU10   | AC 230V | 35W      | PAR16 |