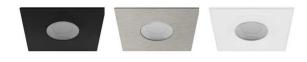

This product contains 1 light source(s) of energy efficiency E.

| CODE    | COLOR        | MATERIAL       | AC      | DC           | LED | T° (K)               | LED Lumen      | System Lumen   |
|---------|--------------|----------------|---------|--------------|-----|----------------------|----------------|----------------|
| DO55405 | MATT BLACK   | ALU.+COMPOSITE | AC 230V | DC 190mA 27V | 7W  | 2700-3000-4000-6000K | 800 Lm (4000K) | 720 Lm (4000K) |
| DO55421 | SATIN NICKEL | ALU.+COMPOSITE | AC 230V | DC 190mA 27V | 7W  | 2700-3000-4000-6000K | 800 Lm (4000K) | 720 Lm (4000K) |
| DO55430 | MATT WHITE   | ALU.+COMPOSITE | AC 230V | DC 190mA 27V | 7W  | 2700-3000-4000-6000K | 800 Lm (4000K) | 720 Lm (4000K) |

MATT BLACK SATIN NICKEL MATT WHITE

| ACCESSOIRES | DESCRIPTION |
|-------------|-------------|

LP551

**CD553** DRIVER 7W 190mA CC DIM

Recessed ceiling mounting only.

Indoor use only.

Protected against the ingress of dust. Protected against jets of water.