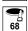

Protection against an impact energy of 2 Joules.

Product can be connected to low-voltage systems. A safety extra low voltage luminaire in which voltages higher than those of SELV are not generated.

Hole cut to insert luminaire (68mm)