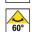

Minimum ceiling height to insert luminaire. (50mm)

Beam 60°.

Product in conformity CE.

Colour rendering index >80.

Selectable colour temperature.

LED LED specifications.