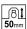

Minimum ceiling height to insert luminaire. (50mm)

Beam 60°.

Product in conformity CE.

Colour rendering index >80.

Selectable colour temperature.

LED LED specifications.