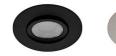

## **BORA RDX-230 EVO**

- 4 in 1 adjustable round recessed spotlight.
- 2700K, 3000K, 4000K or 6000K selectable
- via a switch at the back of the luminaire. - Fastened with springs.
- Can be covered with peeled or blown insulation.
- Automatic double terminal block.
- Dimmable, compatible with end-of-phase dimmer.
- Replacement source or driver available separately.
- This product contains 1 light source(s) of energy efficiency E.

**RE** 2020

52 25°

Ø86

| MATT BLACK  | SATIN NICKEL              | MATT WHITE |   |
|-------------|---------------------------|------------|---|
| ACCESSOIRES | DESCRIPTION               |            |   |
| LP520       | LED SOURCE 3,8W 615Lm 60° |            |   |
| CD520       | DRIVER 5W 180mA (         | CC DIM     | 0 |