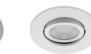

## **BORA RDX-230 EVO**

- 4 in 1 adjustable round recessed spotlight.
- 2700K, 3000K, 4000K or 6000K selectable
- via a switch at the back of the luminaire. - Fastened with springs.
- Can be covered with peeled or blown insulation.
- Automatic double terminal block.
- Dimmable, compatible with end-of-phase dimmer.
- Replacement source or driver available separately.
- This product contains 1 light source(s) of energy efficiency E.

**RE** 2020

52 25°

Ø86

| MATT BLACK  | SATIN NICKEL              | MATT WHITE |   |
|-------------|---------------------------|------------|---|
| ACCESSOIRES | DESCRIPTION               |            |   |
| LP520       | LED SOURCE 3,8W 615Lm 60° |            |   |
| CD520       | DRIVER 5W 180mA (         | CC DIM     | 0 |