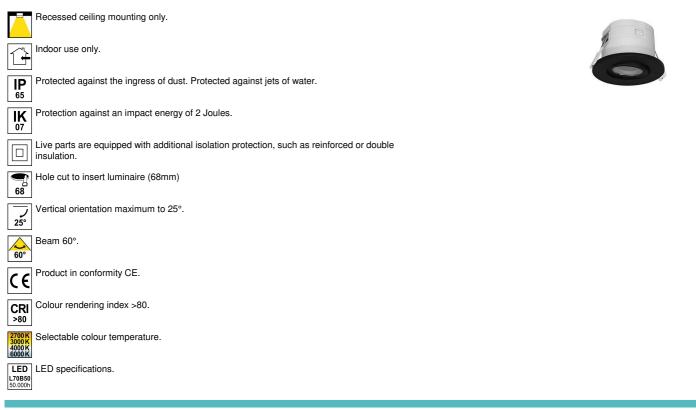

## TECHNICAL DATA

## INDOOR SPOTS

Photobiological risk RG1 RG1 **RE** 2020 In compliance with current thermal regulation (France). Test on 850°. 850° Product can be covered after installation with insulation. (not blown) 8 Product can be covered after installation with insulation. (unrolled or blown) 8 //// LED Luminaire with a 230V LED module. DIM The product is dimmable. 5 years warranty. 5 a Photometric data available on our website: www.indigo-lighting.com Replacement source or driver available separately. X

Replaceable control gear by an electrician.

Replaceable LED light source by an electrician.