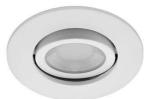

## **BORA RDX-230 EVO**

- 4 in 1 adjustable round recessed spotlight.
- 2700K, 3000K, 4000K or 6000K selectable
- via a switch at the back of the luminaire. - Fastened with springs.
- Can be covered with peeled or blown insulation.
- Automatic double terminal block.
- Dimmable, compatible with end-of-phase dimmer.
- Replacement source or driver available separately.
- This product contains 1 light source(s) of energy efficiency E.

**RE** 2020

52 25°

Ø86

| MATT BLACK  | SATIN NICKEL              | MATT WHITE |   |
|-------------|---------------------------|------------|---|
| ACCESSOIRES | DESCRIPTION               |            |   |
| LP520       | LED SOURCE 3,8W 615Lm 60° |            |   |
| CD520       | DRIVER 5W 180mA (         | CC DIM     | 0 |