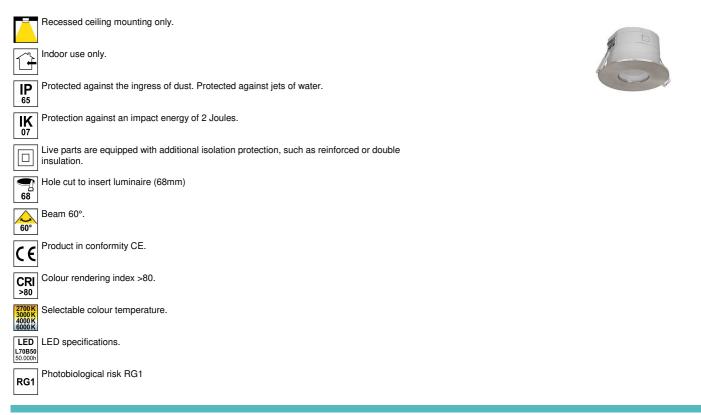

## **BORA RD-230 EVO**

- 4 in 1 fixed round recessed spotlight.
- 2700K, 3000K, 4000K or 6000K selectable
- via a switch at the back of the luminaire.
- Fastened with springs.
- Can be covered with peeled or blown insulation.
- Automatic double terminal block.
- Dimmable, compatible with end-of-phase dimmer.
- Replacement source or driver available separately.
- This product contains 1 light source(s) of energy efficiency E.

## INDOOR SPOTS

39013

 RE
 2020

 In compliance with current thermal regulation (France).

 850°
 Test on 850°.

 Product can be covered after installation with insulation. (not blown)

Product can be covered after installation with insulation. (unrolled or blown)

LED Luminaire with a 230V LED module.

The product is dimmable.

5 years warranty.

Photometric data available on our website: www.indigo-lighting.com

Replacement source or driver available separately.

Replaceable control gear by an electrician.

Replaceable LED light source by an electrician.