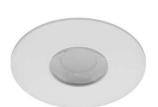

## **BORA RD-230 EVO**

- 4 in 1 fixed round recessed spotlight.
- 2700K, 3000K, 4000K or 6000K selectable
- via a switch at the back of the luminaire.
- Fastened with springs.
- Can be covered with peeled or blown insulation.
- Automatic double terminal block.
- Dimmable, compatible with end-of-phase dimmer.
- Replacement source or driver available separately.
- This product contains 1 light source(s) of energy efficiency E.

LED Luminaire with a 230V LED module.

The product is dimmable.

5 years warranty.

Photometric data available on our website: www.indigo-lighting.com

Replacement source or driver available separately.

Replaceable control gear by an electrician.

Replaceable LED light source by an electrician.