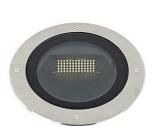

## **BIG RODI A**

- Round floor recessed fixture.
- Wall washer.

CODE

- Carriage resistance 2000kg.
- Recessed box and 2.00m cable supplied.
- Non dimmable converter built in the device.

MATERIAL

This product contains 1 light source(s) of energy efficiency G.

AC

LED Lumen

Т° (К)

System Lumen

| OU428WW16           | STAINLESS STEEL 316                | AC 230V                  | 30W                     | 3000K  | 2800 Lm | 2635 Lm |
|---------------------|------------------------------------|--------------------------|-------------------------|--------|---------|---------|
|                     |                                    |                          |                         |        |         |         |
| Recessed            | I floor mounting only.             |                          |                         |        |         |         |
| Outdoor u           | ise.                               |                          |                         |        |         |         |
| IP<br>67 Dust-tight | . Watertight (immersible).         |                          |                         |        |         |         |
| IK Protection       | n against an impact energy of 20   | Joules.                  |                         |        |         |         |
| Earth wire          | e . Fixture equipped with primary  | insulation only.         |                         |        |         |         |
| Hole cut to         | o insert recessed housing. (328    | mm).                     |                         |        |         |         |
|                     | n conformity CE.                   |                          |                         |        |         |         |
| CRI Colour rer      | ndering index >80.                 |                          |                         |        |         |         |
| LED LED spec        | ifications.                        |                          |                         |        |         |         |
|                     | ogical risk RG1                    |                          |                         |        |         |         |
| 650° Test on 6      | 50°.                               |                          |                         |        |         |         |
| Power su            | pply included.                     |                          |                         |        |         |         |
| Clean reg           | ulary with a suitable product to p | prevent corrosion. No r  | nordant or abrasive mat | erial. |         |         |
| 3 years w           | arranty.                           |                          |                         |        |         |         |
| Photomet            | ric data available on our website  | e: www.indigo-lighting.c | com                     |        |         |         |
|                     |                                    |                          |                         |        |         |         |
|                     | eplaceable control gear by an e    | lectrician.              |                         |        |         |         |