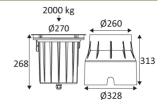

## **BIG RODI A**

- Round floor recessed fixture.
- Wall washer.

CODE

- Carriage resistance 2000kg.
- Recessed box and 2.00m cable supplied.
- Non dimmable converter built in the device.

MATERIAL

This product contains 1 light source(s) of energy efficiency G.

AC

LED Lumen

Т° (К)

System Lumen

| OU428WW16           | STAINLESS STEEL 316                | AC 230V                  | 30W                     | 3000K  | 2800 Lm | 2635 Lm |
|---------------------|------------------------------------|--------------------------|-------------------------|--------|---------|---------|
|                     |                                    |                          |                         |        |         |         |
| Recessed            | I floor mounting only.             |                          |                         |        |         |         |
| Outdoor u           | ise.                               |                          |                         |        |         |         |
| IP<br>67 Dust-tight | . Watertight (immersible).         |                          |                         |        |         |         |
| IK Protection       | n against an impact energy of 20   | Joules.                  |                         |        |         |         |
| Earth wire          | e . Fixture equipped with primary  | insulation only.         |                         |        |         |         |
| Hole cut to         | o insert recessed housing. (328    | mm).                     |                         |        |         |         |
|                     | n conformity CE.                   |                          |                         |        |         |         |
| CRI Colour rer      | ndering index >80.                 |                          |                         |        |         |         |
| LED LED spec        | ifications.                        |                          |                         |        |         |         |
|                     | ogical risk RG1                    |                          |                         |        |         |         |
| 650° Test on 6      | 50°.                               |                          |                         |        |         |         |
| Power su            | pply included.                     |                          |                         |        |         |         |
| Clean reg           | ulary with a suitable product to p | prevent corrosion. No r  | nordant or abrasive mat | erial. |         |         |
| 3 years w           | arranty.                           |                          |                         |        |         |         |
| Photomet            | ric data available on our website  | e: www.indigo-lighting.c | com                     |        |         |         |
|                     |                                    |                          |                         |        |         |         |
|                     | eplaceable control gear by an e    | lectrician.              |                         |        |         |         |