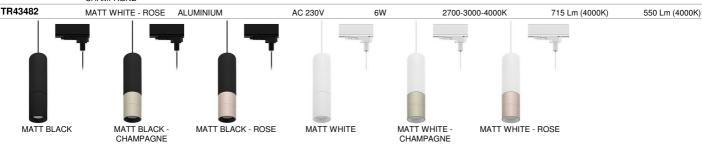

This product contains 1 light source(s) of energy efficiency F.

| CODE      | COLOR                     | MATERIAL  | AC      | LED | Т° (К)          | LED Lumen      | System Lumen   |
|-----------|---------------------------|-----------|---------|-----|-----------------|----------------|----------------|
| TR43405   | MATT BLACK                | ALUMINIUM | AC 230V | 6W  | 2700-3000-4000K | 715 Lm (4000K) | 550 Lm (4000K) |
| TR43408   | MATT BLACK -<br>CHAMPAGNE | ALUMINIUM | AC 230V | 6W  | 2700-3000-4000K | 715 Lm (4000K) | 550 Lm (4000K) |
| TR43483   | MATT BLACK - ROSE         | ALUMINIUM | AC 230V | 6W  | 2700-3000-4000K | 715 Lm (4000K) | 550 Lm (4000K) |
| TR43430   | MATT WHITE                | ALUMINIUM | AC 230V | 6W  | 2700-3000-4000K | 715 Lm (4000K) | 550 Lm (4000K) |
| TR43449   | MATT WHITE -<br>CHAMPAGNE | ALUMINIUM | AC 230V | 6W  | 2700-3000-4000K | 715 Lm (4000K) | 550 Lm (4000K) |
| TD 49 400 |                           |           |         |     |                 |                |                |