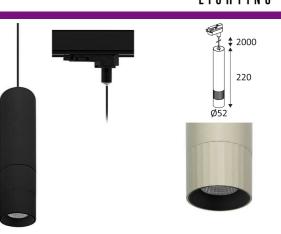

# **AUREA 3 TP**

- Decorative hanging fixture.
- Adapter for Track III SURFACE.
- Supplied with power cable (adjustable 2.00m max). Colour 05 - 08 - 83: black cable. Colour 30 - 49 -82: white cable.
- 2700K, 3000K or 4000K as desired via a switch at the back of the luminaire.
- Dimmable converter built in the device.
- Compatible with start-of-phase dinner.
- Reserve a specific phase of the track for the dimmable products.

This product contains 1 light source(s) of energy efficiency F.

| CODE      | COLOR                     | MATERIAL  | AC      | LED | Т° (К)          | LED Lumen      | System Lumen   |
|-----------|---------------------------|-----------|---------|-----|-----------------|----------------|----------------|
| TR43405   | MATT BLACK                | ALUMINIUM | AC 230V | 6W  | 2700-3000-4000K | 715 Lm (4000K) | 550 Lm (4000K) |
| TR43408   | MATT BLACK -<br>CHAMPAGNE | ALUMINIUM | AC 230V | 6W  | 2700-3000-4000K | 715 Lm (4000K) | 550 Lm (4000K) |
| TR43483   | MATT BLACK - ROSE         | ALUMINIUM | AC 230V | 6W  | 2700-3000-4000K | 715 Lm (4000K) | 550 Lm (4000K) |
| TR43430   | MATT WHITE                | ALUMINIUM | AC 230V | 6W  | 2700-3000-4000K | 715 Lm (4000K) | 550 Lm (4000K) |
| TR43449   | MATT WHITE -<br>CHAMPAGNE | ALUMINIUM | AC 230V | 6W  | 2700-3000-4000K | 715 Lm (4000K) | 550 Lm (4000K) |
| TD 49 400 |                           |           |         |     |                 |                |                |