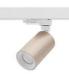

## **AUREA 3 T**

- Spotlight for accent lighting.
- Adapter for Track III SURFACE.
- 2700K, 3000K or 4000K as desired via a swtch at the back of the luminaire.
- Dimmable converter built in the device.
- Compatible with start-of-phase dinner.
- Reserve a specific phase of the track for the dimmable products.
- Exposed base TR241 to be ordered separately.