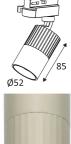

## **AUREA 3 T**

- Spotlight for accent lighting.
- Adapter for Track III SURFACE.
- 2700K, 3000K or 4000K as desired via a swtch at the back of the luminaire.
- Dimmable converter built in the device.
- Compatible with start-of-phase dinner.
- Reserve a specific phase of the track for the dimmable products.
- Exposed base TR241 to be ordered separately.

Vertical orientation maximum to 90°.

Horizontal orientation maximum to 350°.

Beam 38°.

Product in conformity CE.

CRI>90

2700 K 3 CCT.