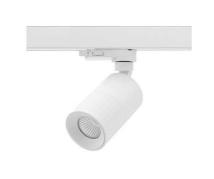

## **AUREA 3 T**

- Spotlight for accent lighting.
- Adapter for Track III SURFACE.
- 2700K, 3000K or 4000K as desired via a swtch at the back of the luminaire.
- Dimmable converter built in the device.
- Compatible with start-of-phase dinner.
- Reserve a specific phase of the track for the dimmable products.
- Exposed base TR241 to be ordered separately.

Vertical orientation maximum to 90°.

Horizontal orientation maximum to 350°.

Beam 38°.

Product in conformity CE.

CRI>90

2700 K 3 CCT.