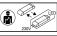

## **ARCOLE**

- Wall lamp for outdoor lighting.
- Exposed base with cable inlet and outlet.
- Adjustable beam from 18° à 60°.
- Non-dimmable converter built in the device.

This product contains 1 light source(s) of energy efficiency G.

| CODE      | COLOR      | MATERIAL       | AC      | LED | T° (K) | LED Lumen | System Lumen |
|-----------|------------|----------------|---------|-----|--------|-----------|--------------|
| OU375WW24 | ANTHRACITE | CAST ALUMINIUM | AC 230V | 8W  | 3000K  | 800 Lm    | 456 Lm       |