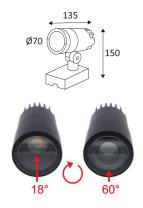

## **ARCOLE**

- Wall lamp for outdoor lighting.
- Exposed base with cable inlet and outlet.
- Adjustable beam from 18° à 60°.
- Non-dimmable converter built in the device.

This product contains 1 light source(s) of energy efficiency G.

Vertical orientation maximum to 90°.

Horizontal orientation maximum to 355°.

Adjustable beam 18-60°.

Product in conformity CE.

CRI>80

LED LED specifications.

Photobiological risk RG1

Test on 650°.