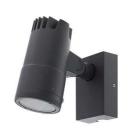

## **ARCOLE**

- Wall lamp for outdoor lighting.
- Exposed base with cable inlet and outlet.
- Adjustable beam from 18° à 60°.
- Non-dimmable converter built in the device.

This product contains 1 light source(s) of energy efficiency G.