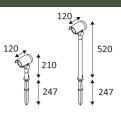

| CODE      | COLOR      | MATERIAL       | AC      | LED | Т° (К) | LED Lumen | System Lumen | L (mm) |
|-----------|------------|----------------|---------|-----|--------|-----------|--------------|--------|
| OU465WW24 | ANTHRACITE | CAST ALUMINIUM | AC 230V | 15W | 3000K  | 1490 Lm   | 985 Lm       | 210    |
| OU466WW24 | ANTHRACITE | CAST ALUMINIUM | AC 230V | 15W | 3000K  | 1490 Lm   | 985 Lm       | 520    |