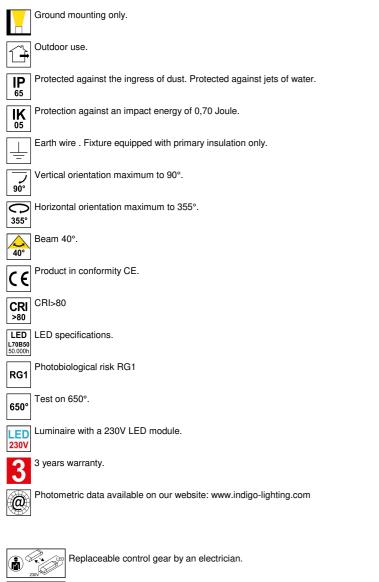

## ANDY

- Accent spotlight for outdoor lighting.
- 1.50m cable, connection box and stake to be buried included.
- Does not require a converter.
- Non dimmable.

This product contains 1 light source(s) of energy efficiency F.

Replaceable LED light source by an electrician.