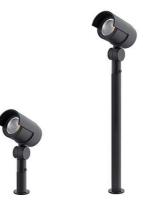

## ANDY

- Accent spotlight for outdoor lighting.
- 1.50m cable, connection box and stake to be buried included.
- Does not require a converter.
- Non dimmable.

This product contains 1 light source(s) of energy efficiency F.