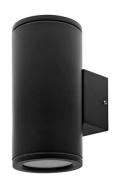

## ALTO 2 GU10

- Wall lamp for outdoor lighting.
- Clear tempered glass diffusers.
- Up and down lighting.

| CODE    | COLOR      | MATERIAL       | SOCKET | AC      | Watt Max | LAMP  |
|---------|------------|----------------|--------|---------|----------|-------|
| OU50905 | MATT BLACK | CAST ALUMINIUM | GU10   | AC 230V | 2x35W    | PAR16 |

Wall mounting only. This lamp illuminates on 2 areas.

Indoor and outdoor use.

Protected against dust, And protected against water spray.

Protection against an impact energy of 1 Joule.

Earth wire . Fixture equipped with primary insulation only.