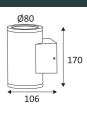

## ALTO 2 GU10

- Wall lamp for outdoor lighting.
- Clear tempered glass diffusers.
- Up and down lighting.

| CODE    | COLOR      | MATERIAL       | SOCKET | AC      | Watt Max | LAMP  |
|---------|------------|----------------|--------|---------|----------|-------|
| OU50905 | MATT BLACK | CAST ALUMINIUM | GU10   | AC 230V | 2x35W    | PAR16 |

Wall mounting only. This lamp illuminates on 2 areas.

Indoor and outdoor use.

Protected against dust, And protected against water spray.

Protection against an impact energy of 1 Joule.

Earth wire . Fixture equipped with primary insulation only.