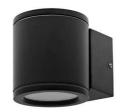

## **ALTO 1 GU10**

- Wall lamp for outdoor lighting.
- Clear tempered glass diffuser.
- Down lighting.

| CODE    | COLOR      | MATERIAL       | SOCKET | AC      | Watt Max | LAMP  |
|---------|------------|----------------|--------|---------|----------|-------|
| OU50805 | MATT BLACK | CAST ALUMINIUM | GU10   | AC 230V | 35W      | PAR16 |