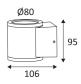

## **ALTO 1 GU10**

- Wall lamp for outdoor lighting.
- Clear tempered glass diffuser.
- Down lighting.

| CODE    | COLOR      | MATERIAL       | SOCKET | AC      | Watt Max | LAMP  |
|---------|------------|----------------|--------|---------|----------|-------|
| OU50805 | MATT BLACK | CAST ALUMINIUM | GU10   | AC 230V | 35W      | PAR16 |