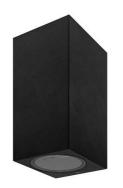

## **ALTEA 2 GU10**

- Wall lamp for outdoor lighting.
- Clear tempered glass diffusers.
- Up and down lighting.With cable inlet and outlet.

| CODE    | COLOR      | MATERIAL       | SOCKET | AC      | Watt Max | LAMP  |
|---------|------------|----------------|--------|---------|----------|-------|
| OU51105 | MATT BLACK | CAST ALUMINIUM | GU10   | AC 230V | 2x35W    | PAR16 |

Wall mounting only. This lamp illuminates on 2 areas.

Indoor and outdoor use.

Protected against the ingress of dust. Protected against jets of water.

Protection against an impact energy of 1 Joule.

Earth wire . Fixture equipped with primary insulation only.