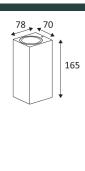

## **ALTEA 2 GU10**

- Wall lamp for outdoor lighting.
- Clear tempered glass diffusers.
- Up and down lighting.With cable inlet and outlet.

| CODE    | COLOR      | MATERIAL       | SOCKET | AC      | Watt Max | LAMP  |
|---------|------------|----------------|--------|---------|----------|-------|
| OU51105 | MATT BLACK | CAST ALUMINIUM | GU10   | AC 230V | 2x35W    | PAR16 |