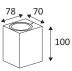

## ALTEA 1 GU10

- Wall lamp for outdoor lighting.
- Clear tempered glass diffusers.Down lighting.

| CODE              | COLOR                       | MATERIAL                              | SOCKET | AC      | Watt Max | LAMP  |
|-------------------|-----------------------------|---------------------------------------|--------|---------|----------|-------|
| OU51005           | MATT BLACK                  | CAST ALUMINIUM                        | GU10   | AC 230V | 35W      | PAR16 |
|                   |                             |                                       |        |         |          |       |
| Wall mo           | ounting only.               |                                       |        |         |          |       |
| Wall mo           | ounting only.               |                                       |        |         |          |       |
| Indoor a          | and outdoor use.            |                                       |        |         |          |       |
| IP<br>65 Protecte | ed against the ingress of d | ust. Protected against jets of water. |        |         |          |       |
| IK<br>06 Protecti | on against an impact ener   | gy of 1 Joule.                        |        |         |          |       |
| Earth w           | ire . Fixture equipped with | primary insulation only.              |        |         |          |       |
| CE Product        | t in conformity CE.         |                                       |        |         |          |       |
| 650° Test on      | 650°.                       |                                       |        |         |          |       |
| 3 years           | warranty.                   |                                       |        |         |          |       |
| V                 | Replaceable light source    | by an end-user.                       |        |         |          |       |