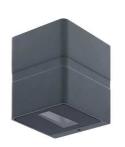

## **ALMA S**

- Wall lamp for outdoor lighting.
- UP and down lighting.
- Non-dimmable converter built in the device.

This product contains 2 light source(s) of energy efficiency G.

| CODE      | COLOR      | MATERIAL       | AC      | LED | T° (K) | LED Lumen | System Lumen | α         |
|-----------|------------|----------------|---------|-----|--------|-----------|--------------|-----------|
| OU387WW24 | ANTHRACITE | CAST ALUMINIUM | AC 230V | 6W  | 3000K  | 200 Lm    | 135 Lm       | 40° / 80° |

Wall mounting only. This lamp illuminates on 2 areas.

Outdoor use.

Protected against dust, And protected against water spray.

Protection against an impact energy of 1 Joule.

Earth wire . Fixture equipped with primary insulation only.