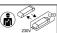

## **ALMA S**

- Wall lamp for outdoor lighting.
- UP and down lighting.
- Non-dimmable converter built in the device.

This product contains 2 light source(s) of energy efficiency G.

| CODE      | COLOR      | MATERIAL       | AC      | LED | T° (K) | LED Lumen | System Lumen | α         |
|-----------|------------|----------------|---------|-----|--------|-----------|--------------|-----------|
| OU387WW24 | ANTHRACITE | CAST ALUMINIUM | AC 230V | 6W  | 3000K  | 200 Lm    | 135 Lm       | 40° / 80° |

Wall mounting only. This lamp illuminates on 2 areas.

Outdoor use.

Protected against dust, And protected against water spray.

Protection against an impact energy of 1 Joule.

Earth wire . Fixture equipped with primary insulation only.