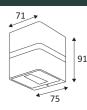

## **ALMA S**

- Wall lamp for outdoor lighting.
- UP and down lighting.
- Non-dimmable converter built in the device.

This product contains 2 light source(s) of energy efficiency G.

| CODE      | COLOR      | MATERIAL       | AC      | LED | T° (K) | LED Lumen | System Lumen | α         |
|-----------|------------|----------------|---------|-----|--------|-----------|--------------|-----------|
| OU387WW24 | ANTHRACITE | CAST ALUMINIUM | AC 230V | 6W  | 3000K  | 200 Lm    | 135 Lm       | 40° / 80° |