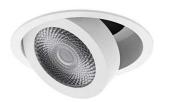

## **ALLY 4 RDX**

- Adjustable round recessed spotlight.
- Fastened with springs.
- Remote dimmable converter supplied.
- Compatible with start and end-of-phase dimmer.
- As an option, DALI CD140 dimmable converter to be ordered separately.

Vertical orientation maximum to 45°.

Horizontal orientation maximum to 355°.

Beam 38°.

Product in conformity CE.

CRI>90

LED specifications.

UGR UGR below 19.

Photobiological risk RG1