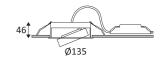

Product can be connected to low-voltage systems. A safety extra low voltage luminaire in which voltages higher than those of SELV are not generated.

Hole cut to insert luminaire. (128mm)

Minimum ceiling height to insert luminaire. (60mm)